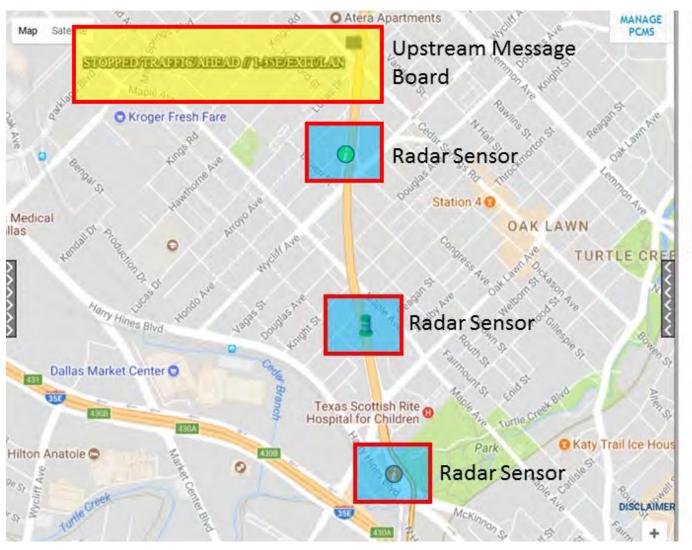

# Introducing...

### **Eric Hemphill, PE**

Director of System and Incident Management North Texas Tollway Authority
<a href="mailto:ehemphill@ntta.org">ehemphill@ntta.org</a>
(214) 224–2166







## Who We Are









### Roadside Safety Services

#999 You're Never Alone on Our Roads.













## **Advanced Warning Signage**











# Rumble Strips









# Rumble Strips











# **Sequential Flares**



## **Visibility**















## **Mobile Barrier Trailer**



# **Queue Warning**





## Questions?

### **Eric Hemphill, PE**

Director of System and Incident Management North Texas Tollway Authority <a href="mailto:ehemphill@ntta.org">ehemphill@ntta.org</a> (214) 224–2166