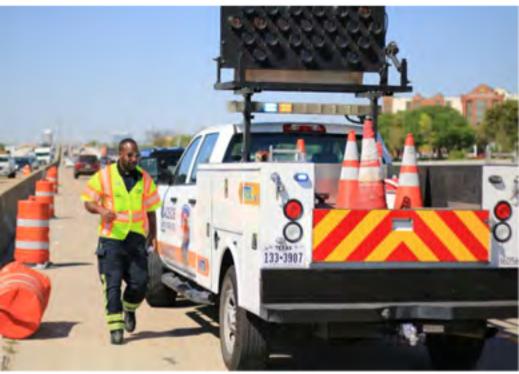

### Roadside Safety Services

#999 You're Never Alone on Our Roads.

## **Advanced Warning Signage**