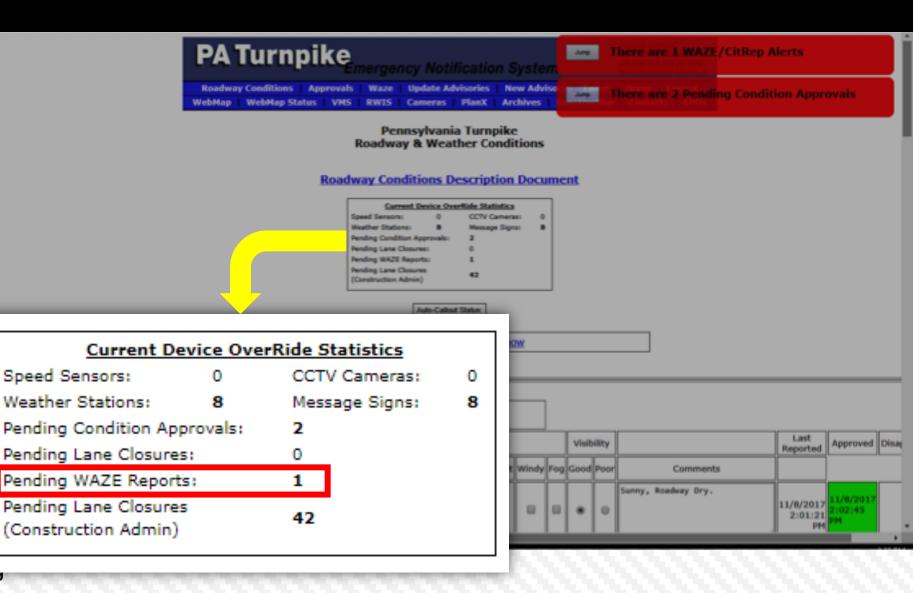

# **ENS ROADWAY CONDITIONS**

| <b>PA Turn</b> p   | Emergency Notification System                     | Jump Technical problems <sup>5</sup><br>There are 1 WAZE/CitRep Alerts<br>856-324-1600, 800-317-550,<br>0r al 215-678-8181 after hours |
|--------------------|---------------------------------------------------|----------------------------------------------------------------------------------------------------------------------------------------|
| Roadway Conditions | Approvals   Waze   Update Advisories   New Adviso | Jump et There are 2 Pending Condition Approvals                                                                                        |
| WebMap WebMap Stat | us VMS RWIS Cameras PlanX Archives                | Construction   Contacts   EPOs                                                                                                         |

#### Pennsylvania Turnpike Roadway & Weather Conditions

**Roadway Conditions Description Document** 

| Message Signs:<br>2<br>0 |    | Weather Stations:<br>Pending Condition Ap    |
|--------------------------|----|----------------------------------------------|
| -                        |    | Pending Condition Ap                         |
| 0                        |    |                                              |
|                          | 51 | Pending Lane Closure                         |
| 1                        | s  | Pending WAZE Report                          |
| 42                       |    | Pending Lane Closure<br>(Construction Admin) |
| 1<br>42                  | 5  | ending Lane Closure                          |

### **ENS ROADWAY CONDITIONS**

We

8

(MM

BR