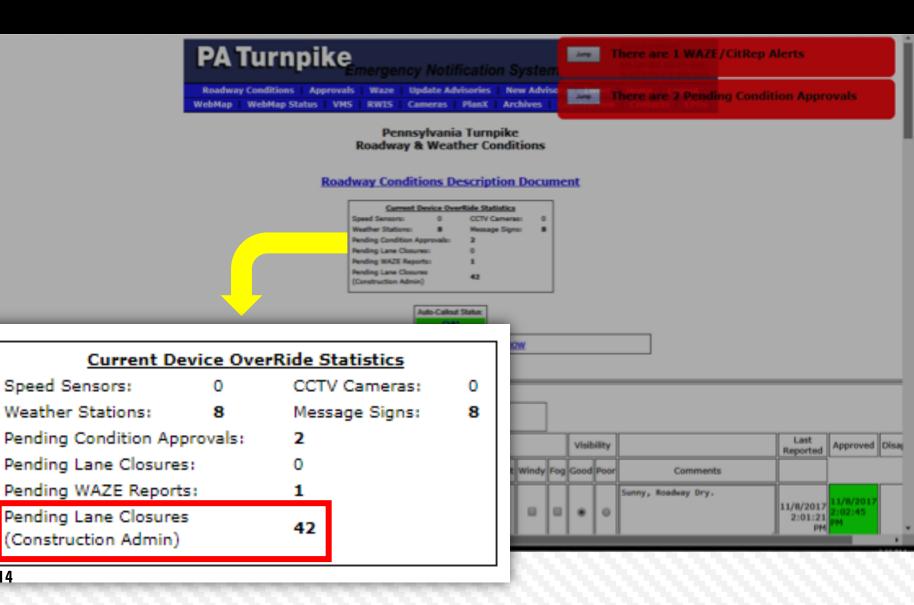

## **ENS ROADWAY CONDITIONS (CONSTRUCTION)**

14

We

8

8

(HM

E P

#### Pennsylvania Turnpike Roadway & Weather Conditions

**Roadway Conditions Description Document** 

| Message Signs:<br>2<br>0 |    | Weather Stations:<br>Pending Condition Ap    |
|--------------------------|----|----------------------------------------------|
| -                        |    | Pending Condition Ap                         |
| 0                        |    |                                              |
|                          | 51 | Pending Lane Closure                         |
| 1                        | s  | Pending WAZE Report                          |
| 42                       |    | Pending Lane Closure<br>(Construction Admin) |
| 1<br>42                  | 5  | ending Lane Closure                          |

### **ENS ROADWAY CONDITIONS**

We

8

(MM

BR