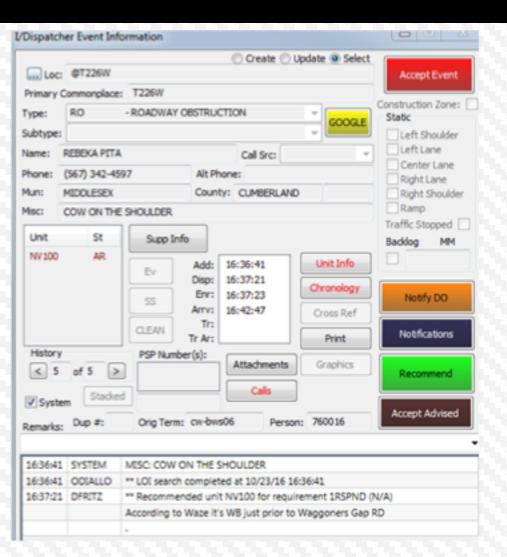

| 201-Blue Mountain - 226-Carlisle<br>Title: ROADWAY AND BRIDGE RECONSTRUCTION               | Mile Posts: 202.0 - 206.0                                                                                      |
| EDIT                          | 226-Carlisle - 242-Harrisburg West Shore<br>Title: BRIDGE REPLACEMENT & ROADWAY REPAIRS    | Mile Posts: 227.0 - 238.5                                                                                      |
| EDIT                          | 242-Harrisburg West Shore - 247-Harrisburg East<br>Title: TOTAL RECONSTRUCTION             | Mile Posts: 242.0 - 245.0                                                                                      |

here are 1 Pending Condition Approvals

#### **COMPUTER AIDED DISPATCH SYSTEM (CADS)**



### **COMPUTER AIDED DISPATCH SYSTEM (CADS)**



#### **TRAFFIC OPERATIONS VIEWER**



21

#### WAZE REPORTING TOOL



## **MAP EDITING AND CLOSURES**



# MAP EDITING AND CLOSURES



# CUSTOMER SAFETY – ROADSIDE ASSISTANCE





# **E-Z PASS ONLY ROUTING**





- E-Z Pass Only Routing functionality added December 6<sup>th</sup> 2017
- Provides higher level of customer service and convenience
- Reduction in toll violations

#### **Pennsylvania Turnpike Early Warning Detection**



#### **Pennsylvania Turnpike Early Warning Detection**



Speed Threshold

#### **Pennsylvania Turnpike Early Warning Detection**

|  | Ĩ |   |
|--|---|---|
|  |   | 2 |
|  |   |   |
|  |   |   |
|  |   |   |

| -52-50-4<br>-53-51-49    | 8-46-44-42-40<br>47-45-43-41- | )-38-36-34-<br>39-37-35-33 | 32-30-28-26-<