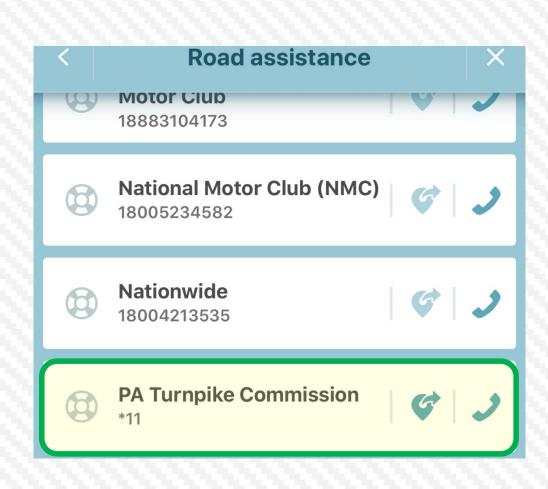

|
| EDIT                          | 226-Carlisle - 242-Harrisburg West Shore<br>Title: BRIDGE REPLACEMENT & ROADWAY REPAIRS    | Mile Posts: 227.0 - 238.5                                                                                      |
| EDIT                          | 242-Harrisburg West Shore - 247-Harrisburg East<br>Title: TOTAL RECONSTRUCTION             | Mile Posts: 242.0 - 245.0                                                                                      |

here are 1 Pending Condition Approvals

#### **COMPUTER AIDED DISPATCH SYSTEM (CADS)**



### **COMPUTER AIDED DISPATCH SYSTEM (CADS)**



#### **TRAFFIC OPERATIONS VIEWER**



21

#### WAZE REPORTING TOOL



## **MAP EDITING AND CLOSURES**



# MAP EDITING AND CLOSURES



# CUSTOMER SAFETY – ROADSIDE ASSISTANCE





# **E-Z PASS ONLY ROUTING**





- E-Z Pass Only Routing functionality added December 6<sup>th</sup> 2017
- Provides higher level of customer service and convenience
- Reduction in toll violations

#### **Pennsylvania Turnpike Early Warning Detection**



#### **Pennsylvania Turnpike Early Warning Detection**



Speed Threshold

#### **Pennsylvania Turnpike Early Warning Detection**

|  | Ĩ |   |
|--|---|---|
|  |   | 2 |
|  |   |   |
|  |   |   |
|  |   |   |

| -52-50-4<br>-53-51-49    | 8-46-44-42-40<br>47-45-43-41- | )-38-36-34-<br>39-37-35-33 | 32-30-28-26-<br>3-31-29-27-29 | 24-22-20-<br>5-23-21-19 | 18-16-14<br>9-17-15-1: | 12-10 -8<br>3-11 -9 | 3 -6 -4 -<br>-7 -5 -3 | -2 0<br>-1 |  |
|--------------------------|-------------------------------|----------------------------|--------