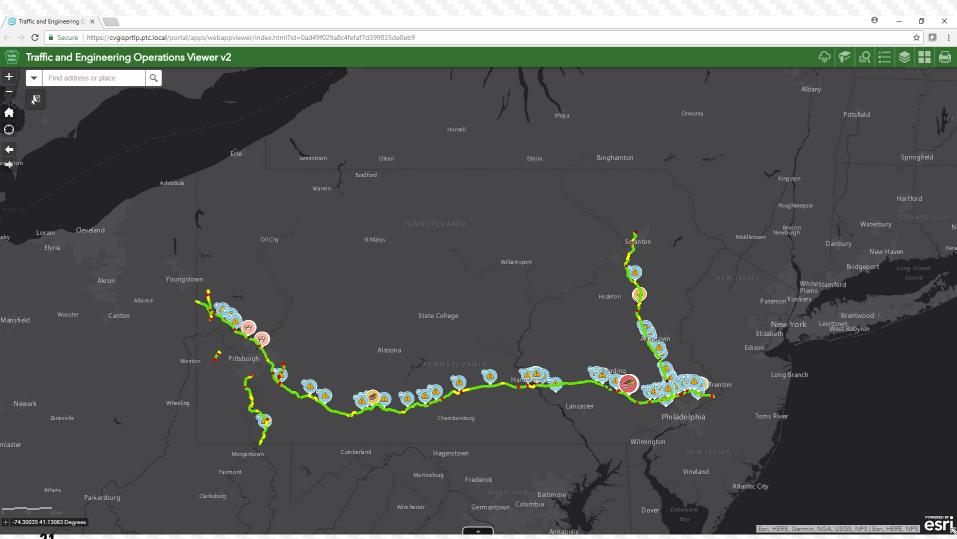

RECONSTRUCTION               | Mile Posts: 202.0 - 206.0                                                                                      |
| EDIT                          | 226-Carlisle - 242-Harrisburg West Shore<br>Title: BRIDGE REPLACEMENT & ROADWAY REPAIRS    | Mile Posts: 227.0 - 238.5                                                                                      |
| EDIT                          | 242-Harrisburg West Shore - 247-Harrisburg East<br>Title: TOTAL RECONSTRUCTION             | Mile Posts: 242.0 - 245.0                                                                                      |

here are 1 Pending Condition Approvals

#### **COMPUTER AIDED DISPATCH SYSTEM (CADS)**



### **COMPUTER AIDED DISPATCH SYSTEM (CADS)**



#### **TRAFFIC OPERATIONS VIEWER**



21

#### WAZE REPORTING TOOL



## **MAP EDITING AND CLOSURES**



# MAP EDITING AND CLOSURES



# CUSTOMER SAFETY – ROADSIDE ASSISTANCE





# **E-Z PASS ONLY ROUTING**





- E-Z Pass Only Routing functionality added December 6<sup>th</sup> 2017
- Provides higher level of customer service and convenience
- Reduction in toll violations

#### **Pennsylvania Turnpike Early Warning Detection**



#### **Pennsylvania Turnpike Early Warning Detection**



Speed Threshold

#### **Pennsylvania Turnpike Early Warning Detection**

|  | Ĩ |   |
|--|---|---|
|  |   | 2 |
|  |   |   |
|  |   |   |
|  |   |   |

| -52-50-4<br>-53-51-49    | 8-46-44-42-40<br>47-45-43-41- | )-38-36-34-<br>39-37-35-33 | 32-30-28-26-<br>3-31-29-27-29 | 24-22-20-<br>5-23-21-19 | 18-16-14<br>9-17-15-1: | 12-10 -8<br>3-11