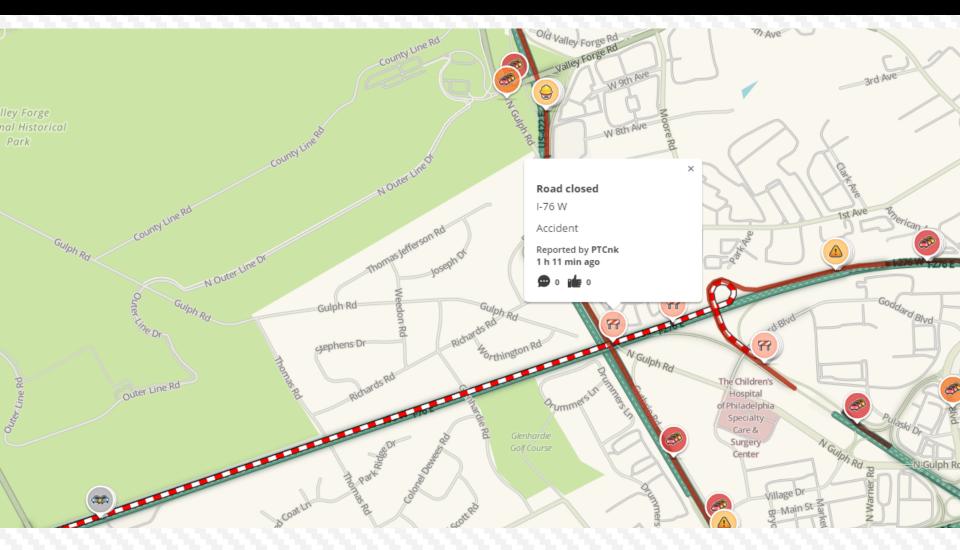

|
| EDIT                          | 226-Carlisle - 242-Harrisburg West Shore<br>Title: BRIDGE REPLACEMENT & ROADWAY REPAIRS    | Mile Posts: 227.0 - 238.5                                                                                      |
| EDIT                          | 242-Harrisburg West Shore - 247-Harrisburg East<br>Title: TOTAL RECONSTRUCTION             | Mile Posts: 242.0 - 245.0                                                                                      |

here are 1 Pending Condition Approvals

#### **COMPUTER AIDED DISPATCH SYSTEM (CADS)**



### **COMPUTER AIDED DISPATCH SYSTEM (CADS)**



#### **TRAFFIC OPERATIONS VIEWER**



21

#### WAZE REPORTING TOOL



## **MAP EDITING AND CLOSURES**



# MAP EDITING AND CLOSURES



# CUSTOMER SAFETY – ROADSIDE ASSISTANCE





# **E-Z PASS ONLY ROUTING**





- E-Z Pass Only Routing functionality added December 6<sup>th</sup> 2017
- Provides higher level of customer service and convenience
- Reduction in toll violations

#### **Pennsylvania Turnpike Early Warning Detection**



#### **Pennsylvania Turnpike Early Warning Detection**



Speed Threshold

#### **Pennsylvania Turnpike Early Warning Detection**

|  | Ĩ |   |
|--|---|---|
|  |   | 2 |
|  |   |   |
|  |   |   |
|  |   |   |

| -52-50-4<br>-53-51-49    | 8-46-44-42-40<br>47-45-43-41- | )-38-36-34-<br>39-37-35-33 | 32-30-28-26-<br>3-31-29-27-29 | 24-22-20-<br>5-23-21-19 | 18-16-14<br>9-17-15-1: | 12-10 -8<br>3-11 -9 | 3 -6 -4 -<br>-7 -5 -3 | -2 0<br>-1 |  |
|---------------------