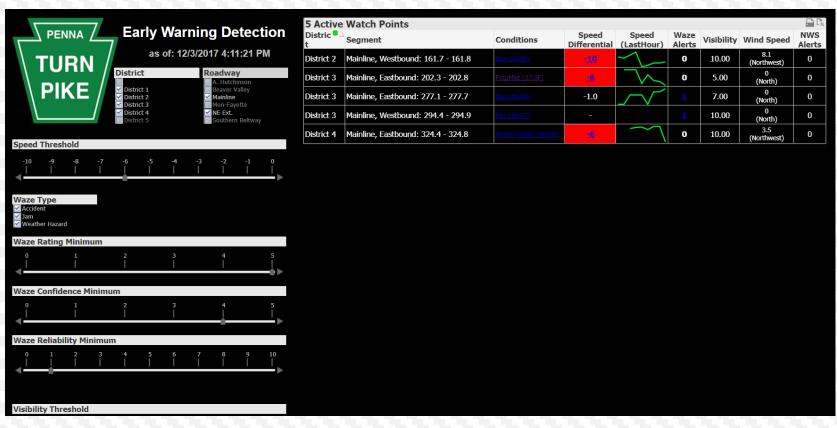

#### **Pennsylvania Turnpike Early Warning Detection**

#### **Pennsylvania Turnpike Early Warning Detection**

Speed Threshold

#### **Pennsylvania Turnpike Early Warning Detection**

|  | Ĩ |   |
|--|---|---|
|  |   | 2 |
|  |   |   |
|  |   |   |
|  |   |   |

| -52-50-4<br>-53-51-49    | 8-46-44-42-40<br>47-45-43-41- | )-38-36-34-<br>39-37-35-33 | 32-30-28-26-<br>3-31-29-27-29 | 24-22-20-<br>5-23-21-19 | 18-16-14<br>9-17-15-1: | 12-10 -8<br>3-11 -9 | 3 -6 -4 -<br>-7 -5 -3 | -2 0<br>-1 |  |
|--------------------------|-------------------------------|----------------------------|-------------------------------|-------------------------|------------------------|---------------------|-----------------------|------------|--|
|                          |                               |                            |                               |                         |                        |                     |                       |            |  |
|                          |                               |                            |                               |                         |                        |                     |                       |            |  |
| Waze Typ                 | e                             |                            |                               |                         |                        |                     |                       |            |  |
| 🔽 Jam                    |                               |                            |                               |                         |                        |                     |                       |            |  |
| Weather H                | iazaro<br>ing Minimu          | 100                        |                               |                         |                        |                     |                       |            |  |
|                          |                               |                            | 2                             | 3                       |                        | 4                   |                       | 5          |  |
| Ĵ                        | Î                             |                            | Ī                             | ľ                       |                        |                     |                       | Ĭ          |  |
| -                        |                               |                            |                               |                         |                        |                     |                       |            |  |
| Waze Cor                 | nfidence M                    | linimum                    |                               |                         |                        |                     |                       |            |  |
|                          |                               |                            | 2<br>                         |                         |                        | 4<br>               |                       | 5<br>      |  |
| -                        |                               |                            | 1                             |                         |                        | -÷                  |                       | ►          |  |
| Waze Reliability Minimum |                               |                            |                               |                         |                        |                     |                       |            |  |
|                          | 1 2<br>I I                    |                            | 4 5<br>I I                    |                         |                        | 8<br>1              | 9<br>1                | 10<br>I    |  |
| -                        |                               | I                          |                               |                         |                        |                     |                       | <u> </u>   |  |
|                          |                               |                            |                               |                         |                        |                     |                       |            |  |
| Uicileilitu T            | hunchold                      |                            |                               |                         |                        |                     |                       |            |  |
| Visibility T             | nresnolu<br>1.5 1             | 1.5                        | 2 2.5                         | 3                       | 3.5                    | 4                   | 4.5                   | 5          |  |
| Ĵ                        | Ĩ                             |                            |                               | Ĭ                       |                        |                     | Ĭ                     | Ĭ          |  |
|                          |                               |                            |                               |                         |                        |                     |                       |            |  |
| Wind Speed Threshold     |                               |                            |                               |                         |                        |                     |                       |            |  |
| 0.                       | 5 10                          |                            | 20 25                         | 30                      | 35                     | 40                  | 45                    | 50         |  |
|                          |                               |                            |                               |                         |                        |                     |                       |            |  |
|                          |                               |                            |                               |                         |                        |                     |                       |            |  |

#### 3 Active Watch Points

| District 🗋 | Segment                            | Conditions            | Speed<br>Differential | Speed<br>(LastHour) | Waze<br>Alerts | Visibility | Wind Speed      | NWS<br>Alerts |
|------------|------------------------------------|-----------------------|-----------------------|---------------------|----------------|------------|-----------------|---------------|
|            | NE Ext., Northbound: 130.1 - 130.6 | <u>Fair (37.0F)</u>   | <u>-12</u>            | $\sim$              | 0              | 10.00      | 0<br>(North)    | 0             |
| District 1 | Mainline, Westbound: 75.5 - 75.6   | Mostly Cloudy (50.0F) | <u>-12</u>            | $\$                 | 0              | 10.00      | 11.5<br>(South) | O             |
| District 5 | NE Ext., Southbound: 122.7 - 123.2 | <u>Fair (37.0F)</u>   | <u>-53</u>            | $\sim \sim$         | <u>1</u>       | 10.00      | 0<br>(North)    | O             |
| District 5 | NE Ext., Northbound: 130.1 - 130.6 | <u>Fair (37.0F)</u>   | <u>-12</u>            | $\$                 | 0              | 10.00      | 0<br>(North)    | 0             |