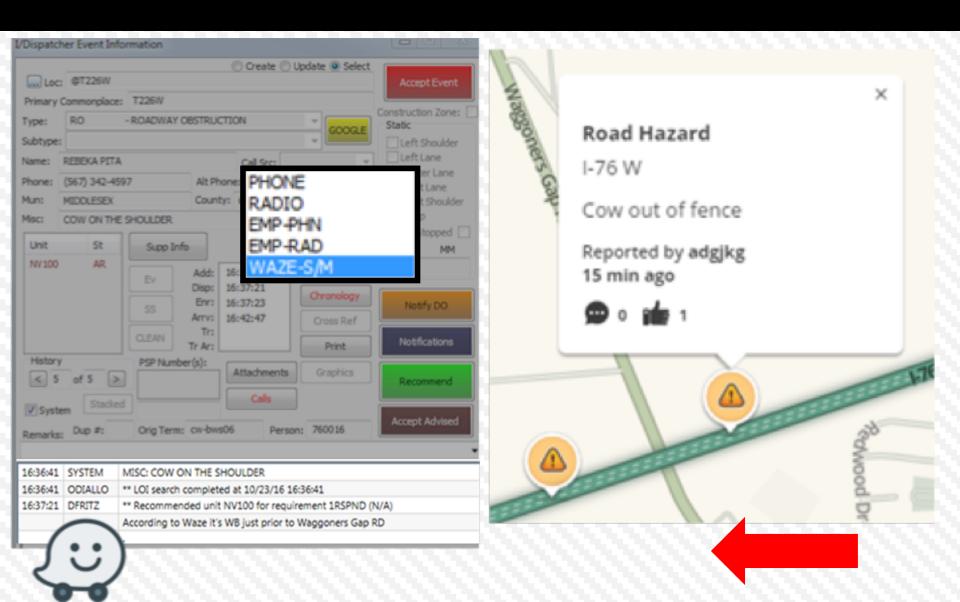

#### **COMPUTER AIDED DISPATCH SYSTEM (CADS)**

### **COMPUTER AIDED DISPATCH SYSTEM (CADS)**