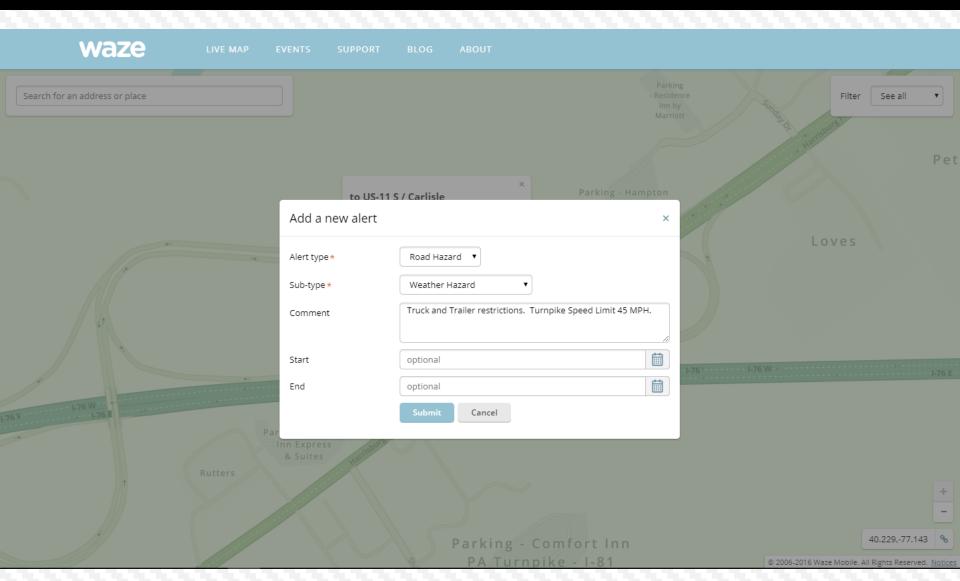

ile Posts: 202.0 - 206.0                                                                                      |
| EDIT                          | 226-Carlisle - 242-Harrisburg West Shore<br>Title: BRIDGE REPLACEMENT & ROADWAY REPAIRS    | Mile Posts: 227.0 - 238.5                                                                                      |
| EDIT                          | 242-Harrisburg West Shore - 247-Harrisburg East<br>Title: TOTAL RECONSTRUCTION             | Mile Posts: 242.0 - 245.0                                                                                      |

here are 1 Pending Condition Approvals

#### **COMPUTER AIDED DISPATCH SYSTEM (CADS)**



### **COMPUTER AIDED DISPATCH SYSTEM (CADS)**



#### **TRAFFIC OPERATIONS VIEWER**



21

#### WAZE REPORTING TOOL



## **MAP EDITING AND CLOSURES**



# MAP EDITING AND CLOSURES



# CUSTOMER SAFETY – ROADSIDE ASSISTANCE





# **E-Z PASS ONLY ROUTING**





- E-Z Pass Only Routing functionality added December 6<sup>th</sup> 2017
- Provides higher level of customer service and convenience
- Reduction in toll violations

#### **Pennsylvania Turnpike Early Warning Detection**



#### **Pennsylvania Turnpike Early Warning Detection**



Speed Threshold

#### **Pennsylvania Turnpike Early Warning Detection**

|  | Ĩ |   |
|--|---|---|
|  |   | 2 |
|  |   |   |
|  |   |   |
|  |   |   |

| -52-50-4<br>-53-51-49    | 8-46-44-42-40<br>47-45-43-41- | )-38-36-34-<br>39-37-35-33 | 32-30-28-26-<br>3-31-29-27-29 | 24-22-20-<br>5-23-21-19 | 18-16-14<br>9-17-15-1: | 12-10 -8<br>3-11 -9 | 3 -6 -4 -<br>-7 -5 -3 | -2