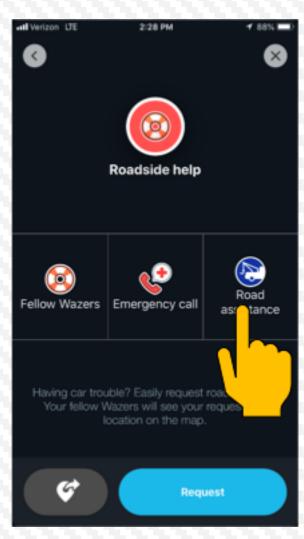

|
| EDIT                          | 226-Carlisle - 242-Harrisburg West Shore<br>Title: BRIDGE REPLACEMENT & ROADWAY REPAIRS    | Mile Posts: 227.0 - 238.5                                                                                      |
| EDIT                          | 242-Harrisburg West Shore - 247-Harrisburg East<br>Title: TOTAL RECONSTRUCTION             | Mile Posts: 242.0 - 245.0                                                                                      |

here are 1 Pending Condition Approvals

#### **COMPUTER AIDED DISPATCH SYSTEM (CADS)**



### **COMPUTER AIDED DISPATCH SYSTEM (CADS)**



#### **TRAFFIC OPERATIONS VIEWER**



21

#### WAZE REPORTING TOOL



## **MAP EDITING AND CLOSURES**



# MAP EDITING AND CLOSURES



# CUSTOMER SAFETY – ROADSIDE ASSISTANCE





# **E-Z PASS ONLY ROUTING**





- E-Z Pass Only Routing functionality added December 6<sup>th</sup> 2017
- Provides higher level of customer service and convenience
- Reduction in toll violations

#### **Pennsylvania Turnpike Early Warning Detection**



#### **Pennsylvania Turnpike Early Warning Detection**



Speed Threshold

#### **Pennsylvania Turnpike Early Warning Detection**

|  | Ĩ |   |
|--|---|---|
|  |   | 2 |
|  |   |   |
|  |   |   |
|  |   |   |

| -52-50-4<br>-53-51-49    | 8-46-44-42-40<br>47-45-43-41- | )-38-36-34-<br>39-37-35-33 | 32-30-28-26-<br>3-31-29-27-29 | 24-22-20-<br>5-23-21-19 | 18-16-14<br>9-17-15-1: | 12-10 -8<br>3-11 -9 | 3 -6 -4 -<br>-7 -5 -3 | -2 0<br>-1 |  |
|--------------------------|-------------------------------|----------------------------|------