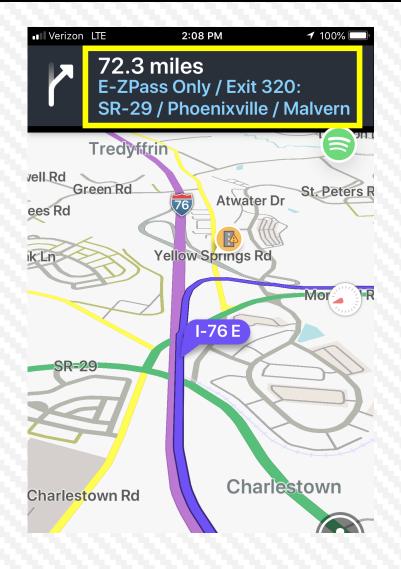

# **E-Z PASS ONLY ROUTING**

- E-Z Pass Only Routing functionality added December 6<sup>th</sup> 2017
- Provides higher level of customer service and convenience
- Reduction in toll violations