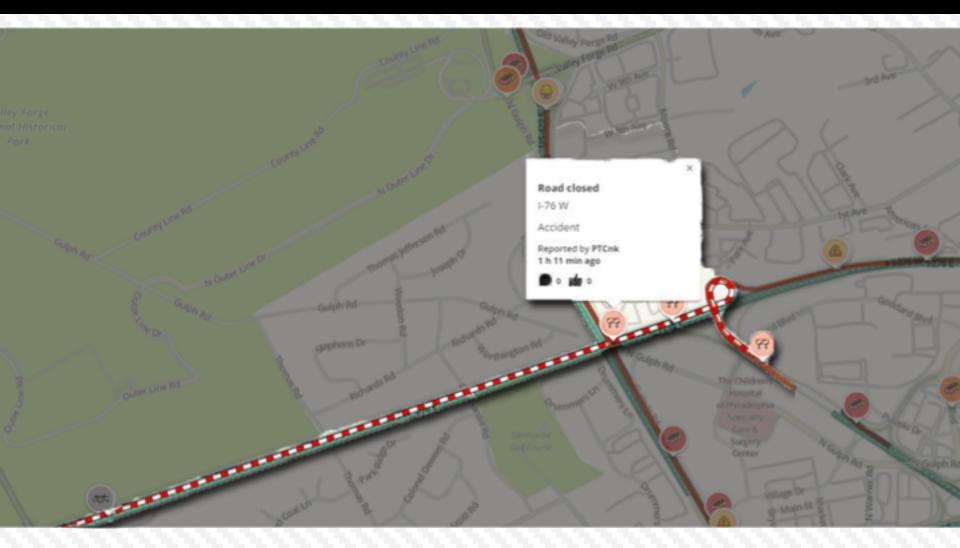

#### **Mainline Turnpike**

| Date/Time        | Milepost                   | Туре           | Rating | Confidence | Reliability   |
|------------------|----------------------------|----------------|--------|------------|---------------|
| 1/9/2017 7:57 AM | Within 52 feet of MP 341.8 | Minor Accident | 3      | 0          | 5             |
| DISMISS          | I-276 W                    |                |        | CR         | EATE ADVISORY |