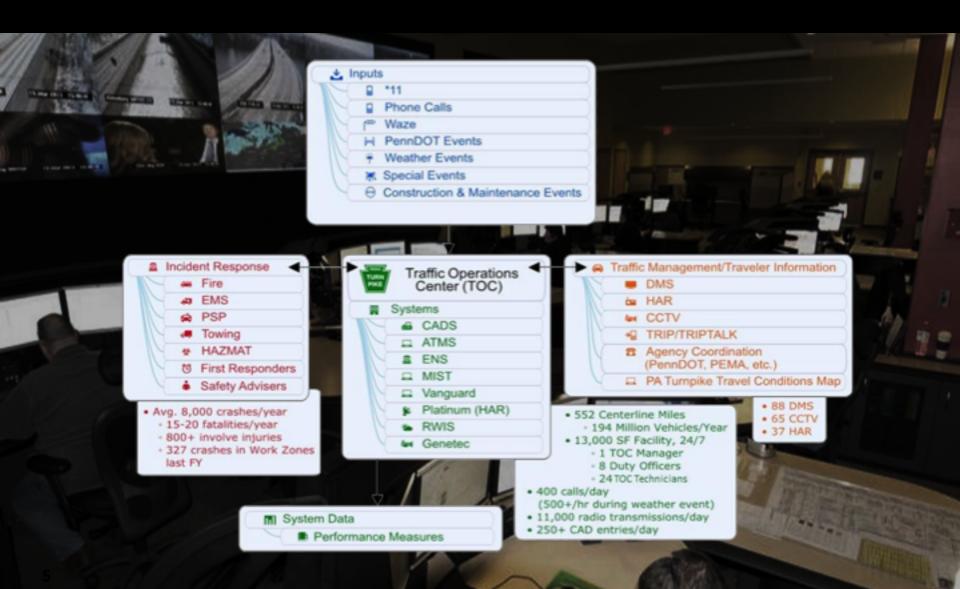

#### MISSION

To operate a safe, reliable, customer-valued toll road system that supports national mobility and commerce.

- 1. Focus on the safety of yourself, all first responders and our customers
- 2. Clear the road as quickly and safely as possible
- 3. Provide prompt and reliable communications

## **GENERAL PHILOSOPHY**

|                        | Phone Calls                       |
|------------------------|-----------------------------------|
|                        | Waze                              |
|                        | PennDOT Events                    |
|                        | * Weather Events                  |
| Million of Contract    | * Special Events                  |
|                        | Construction & Maintenance Events |
|                        |                                   |
|                        |                                   |
|                        |                                   |
| ENHANCING<br>AWARENESS | AND ANALYSIS                      |