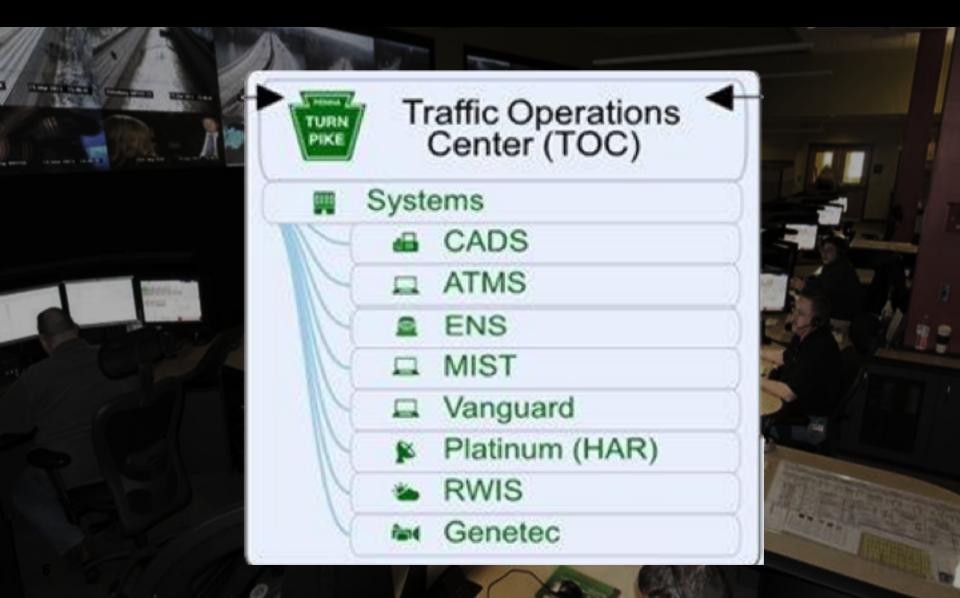

#### **COMPUTER AIDED DISPATCH SYSTEM (CADS)**

### **COMPUTER AIDED DISPATCH SYSTEM (CADS)**