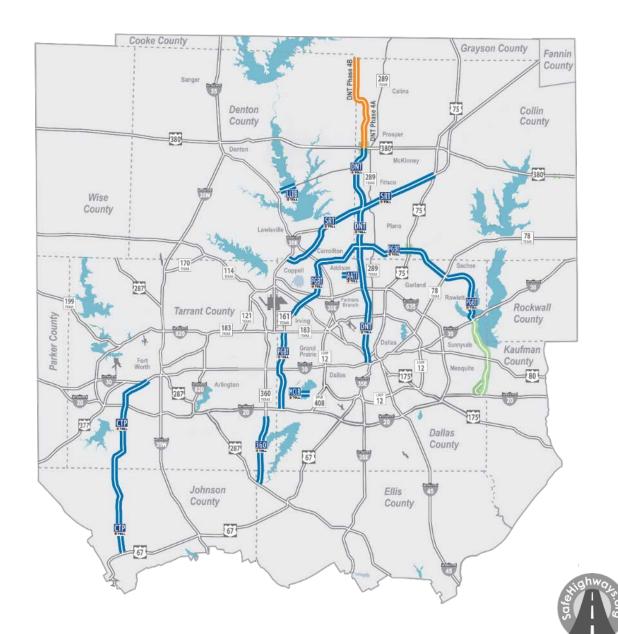

#### WHERE WE ARE

#### **Six Counties in DFW Metro Area**

#### **Roadways Include**

- Dallas North Tollway
- Sam Rayburn Tollway
- President George Bush Turnpike
- Chisholm Trail Parkway
- 360 Tollway
- Addison Airport Tunnel
- Mountain Creek Lake Bridge
- Lake Lewisville Toll Bridge