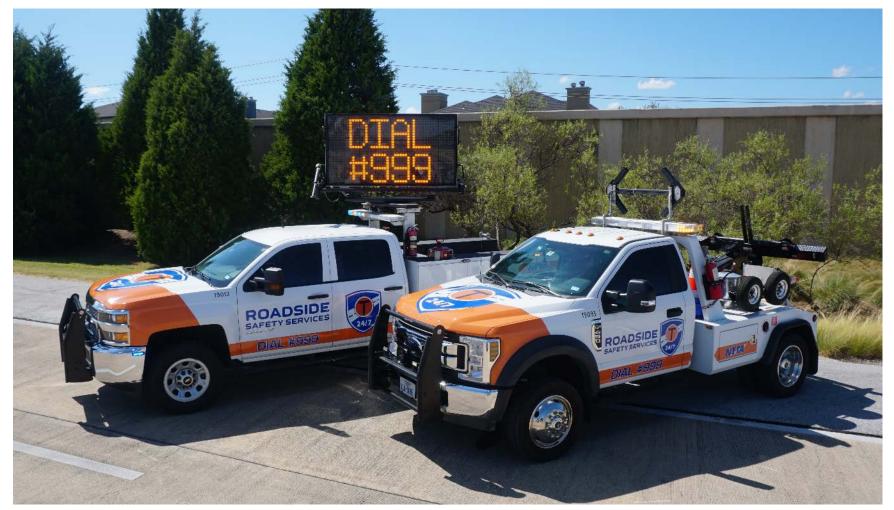

# **ROADSIDE SAFETY SERVICES**

- **24**x7x365
- 3 Offices
- 50 Vehicles
  - **•** 65 in 2020
- Free Assistance