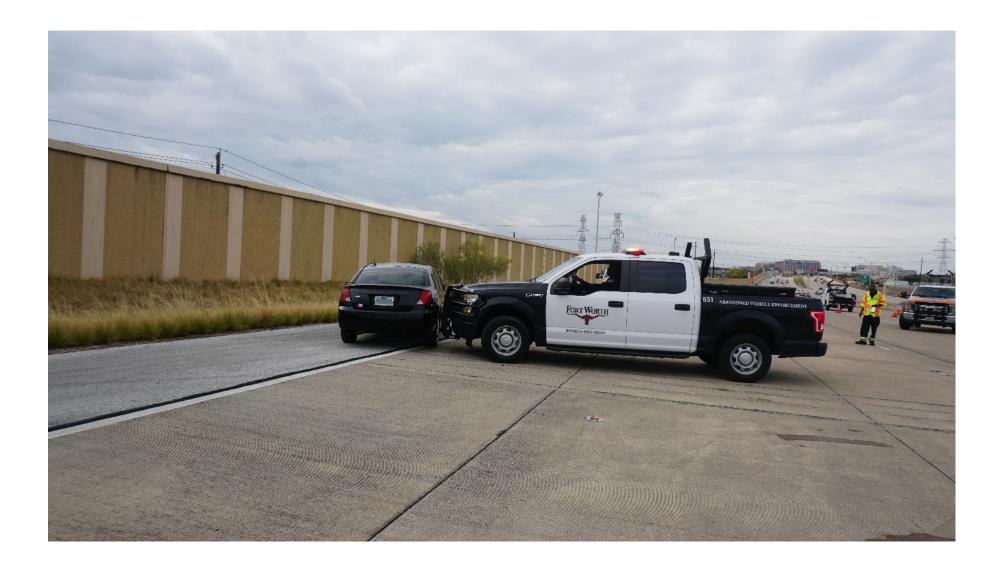

NTTA's
 Service Area.





#### WHERE WE ARE

#### **Six Counties in DFW Metro Area**

#### **Roadways Include**

- Dallas North Tollway
- Sam Rayburn Tollway
- President George Bush Turnpike
- Chisholm Trail Parkway
- 360 Tollway
- Addison Airport Tunnel
- Mountain Creek Lake Bridge
- Lake Lewisville Toll Bridge



# **ROADSIDE SAFETY SERVICES**

- **24**x7x365
- 3 Offices
- 50 Vehicles
  - **•** 65 in 2020
- Free Assistance





# **CLEARING LANES – "GO JACKS"**





# CLEARING LANES – "GO JACKS"





# **CLEARING LANES – "GO JACKS"**





# SRV CLEARS LANES





# SSP TRAINING DAY





# SSP TRAINING DAY – OTHER AGENCY PULLING







### SSP TRAINING DAY – PUSH BUMPERS

137+3937







### SSP TRAINING DAY – BY ANY MEANS NECESSARY









### SSP TRAINING DAY – BY ANY MEANS NECESSARY





#### **CLEAR SHOULDERS: TRAVEL LANES ARE NOT THE ONLY HAZARD**





#### QUESTIONS?

Eric Hemphill
Director of Traffic
and Incident Management
North Texas Tollway Authority
ehemphill@ntta.org