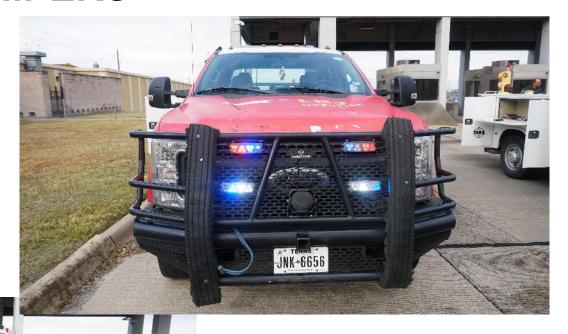

# **ROADSIDE SAFETY SERVICES**

- **24**x7x365
- 3 Offices
- 50 Vehicles
  - **•** 65 in 2020
- Free Assistance